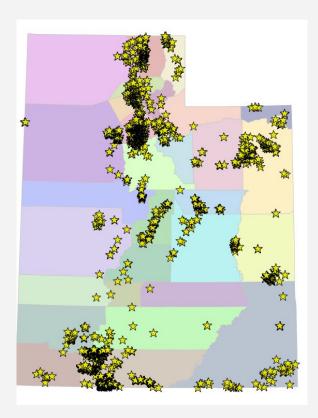

## **Keep in mind...**

- Statewide automated checks
- Address points = potential voters
- Validation files can be downloaded from UGRC file share (Google Drive)
  - https://bit.ly/3gyTD50

## examples...