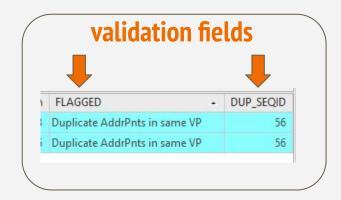

#### Currently 6 checks:

- Missing VP
- Possible VP overlap Issue
- Duplicate Address Points in different VPs
- Duplicate Address Points in same VP
- More than 2 duplicate address points found
- County ID Discrepancy

## examples...