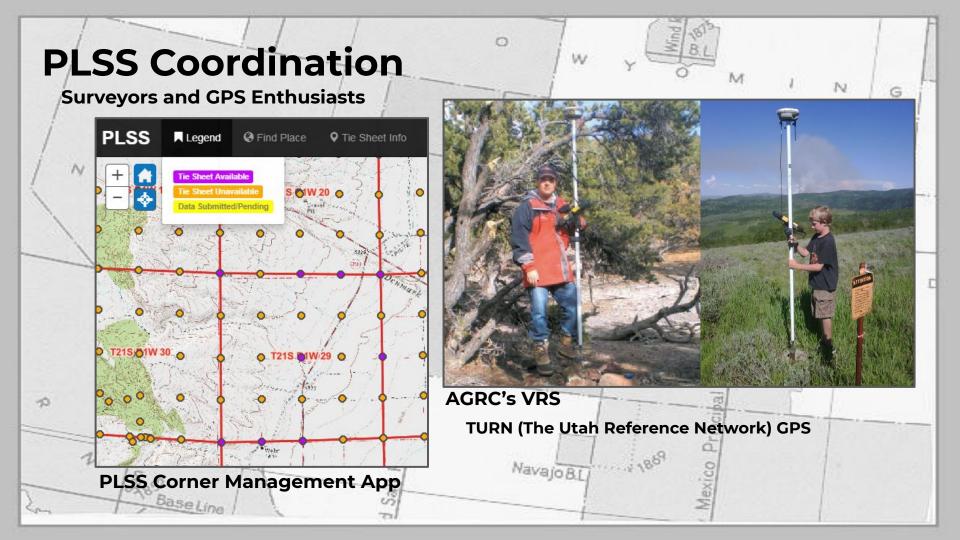

## Utah and the PLSS Public Lands Survey System

0

N

Mexico §

G

Matt Peters & Greg Bunce Utah Automated Geographic Reference Center

Saur

Navajo B.L

no Mer







## **PLSS Section Corners**

#### **Urban Development**

Legal descriptions can be affected in areas that have not been surveyed since the early 1900s

0

G



## **PLSS Section Corners**

0

 $N_{c}$ 

G

### **Monument Destruction**

**New Road Construction** 

#### Property Development

**Conservation projects** 

- Forest fire rehabilitation
  Habitat
  - Habitat remodeling (restoration)









# Thank You

38

N

-10

1.

E

v

dino Mer.

BaseLine

8

D

A

0

Base

iasal in

Navajo B.L

w

М

Mexico Pri

N

G

Matt Peters | mpeters@utah.gov Greg Bunce | gbunce@utah.gov Utah Automated Geographic Reference Center

Salt

7.1