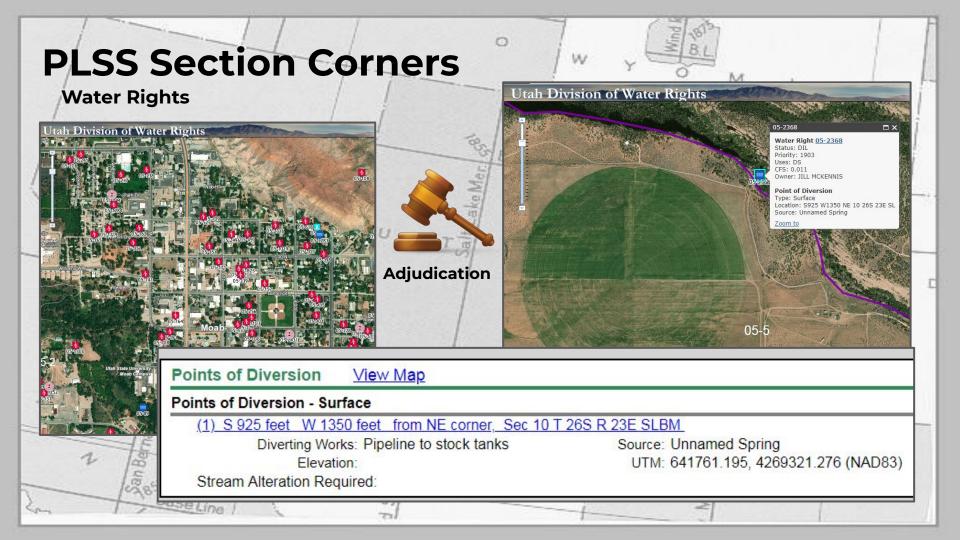

## Utah and the PLSS Public Lands Survey System

0

N

Mexico §

G

Matt Peters & Greg Bunce Utah Automated Geographic Reference Center

Saur

Navajo B.L

no Mer







## **PLSS Section Corners**

#### **Urban Development**

Legal descriptions can be affected in areas that have not been surveyed since the early 1900s

0

G



## **PLSS Section Corners**

0

 $N_{c}$ 

G

### **Monument Destruction**

**New Road Construction** 

#### Property Development

**Conservation projects** 

- Forest fire rehabilitation
  Habitat
  - Habitat remodeling (restoration)









# Thank You

38

N

-10

1.

E

v

dino Mer.

BaseLine

8

D

A

0

Base

iasal in

Navajo B.L

w

М

Mexico Pri

N

G

Matt Peters | mpeters@utah.gov Greg Bunce | gbunce@utah.gov Utah Automated Geographic Reference Center

Salt

7.1