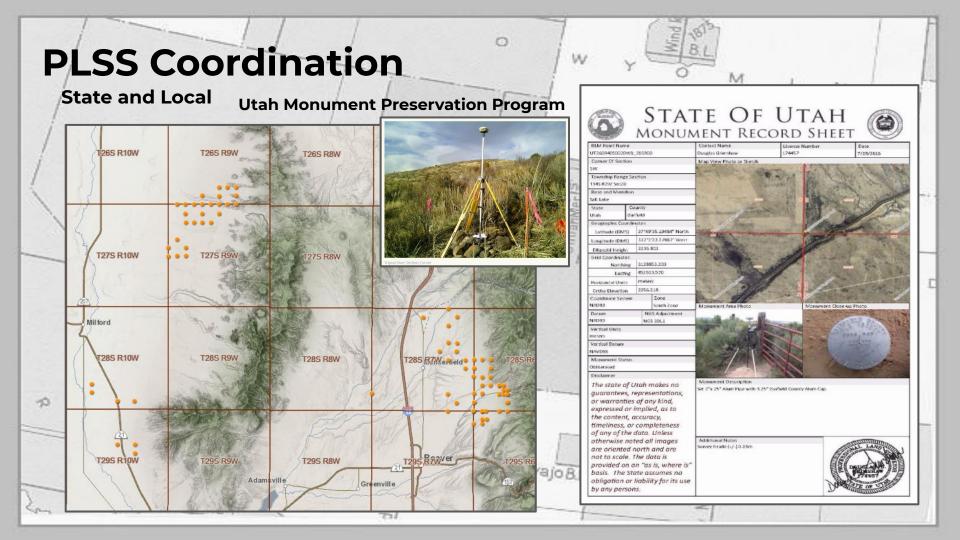

## Utah and the PLSS Public Lands Survey System

0

N

Mexico §

G

Matt Peters & Greg Bunce Utah Automated Geographic Reference Center

Saur

Navajo B.L

no Mer







## **PLSS Section Corners**

#### **Urban Development**

Legal descriptions can be affected in areas that have not been surveyed since the early 1900s

0

G



## **PLSS Section Corners**

0

 $N_{c}$ 

G

### **Monument Destruction**

**New Road Construction** 

#### Property Development

**Conservation projects** 

- Forest fire rehabilitation
  Habitat
  - Habitat remodeling (restoration)









# Thank You

38

N

-10

1.

E

v

dino Mer.

BaseLine

8

D

A

0

Base

iasal in

Navajo B.L

w

М

Mexico Pri

N

G

Matt Peters | mpeters@utah.gov Greg Bunce | gbunce@utah.gov Utah Automated Geographic Reference Center

Salt

7.1