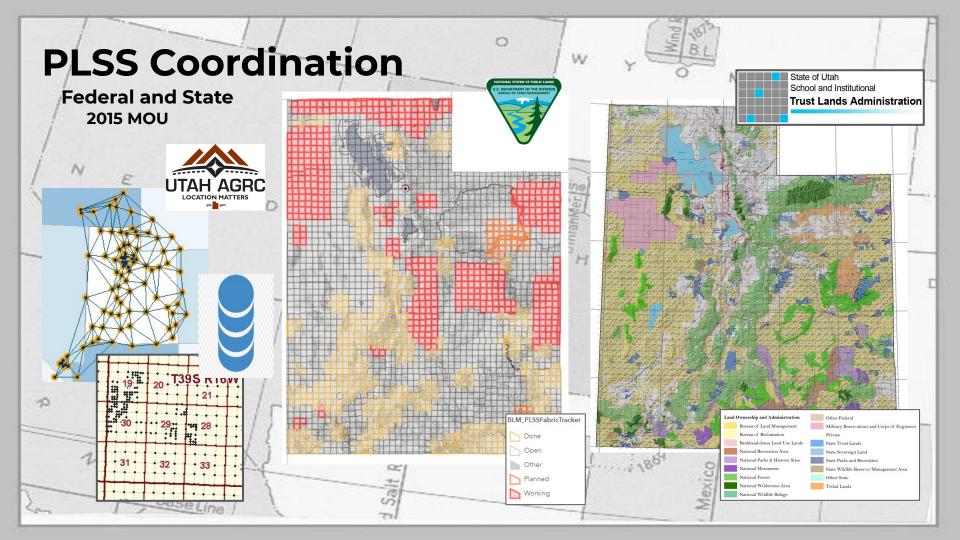

## Utah and the PLSS Public Lands Survey System

0

N

Mexico §

G

Matt Peters & Greg Bunce Utah Automated Geographic Reference Center

Saur

Navajo B.L

no Mer







## **PLSS Section Corners**

#### **Urban Development**

Legal descriptions can be affected in areas that have not been surveyed since the early 1900s

0

G



## **PLSS Section Corners**

0

 $N_{c}$ 

G

### **Monument Destruction**

**New Road Construction** 

#### Property Development

**Conservation projects** 

- Forest fire rehabilitation
  Habitat
  - Habitat remodeling (restoration)









# Thank You

38

N

-10

1.

E

v

dino Mer.

BaseLine

8

D

A

0

Base

iasal in

Navajo B.L

w

М

Mexico Pri

N

G

Matt Peters | mpeters@utah.gov Greg Bunce | gbunce@utah.gov Utah Automated Geographic Reference Center

Salt

7.1