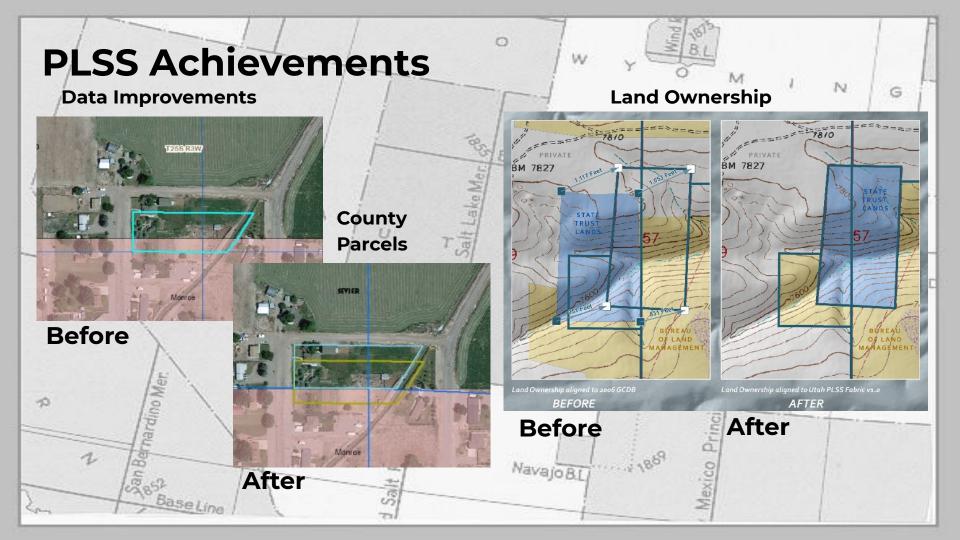

## Utah and the PLSS Public Lands Survey System

0

N

Mexico §

G

Matt Peters & Greg Bunce Utah Automated Geographic Reference Center

Saur

Navajo B.L

no Mer







## **PLSS Section Corners**

#### **Urban Development**

Legal descriptions can be affected in areas that have not been surveyed since the early 1900s

0

G



## **PLSS Section Corners**

0

 $N_{c}$ 

G

### **Monument Destruction**

**New Road Construction** 

#### Property Development

**Conservation projects** 

- Forest fire rehabilitation
  Habitat
  - Habitat remodeling (restoration)









# Thank You

38

N

-10

1.

E

v

dino Mer.

BaseLine

8

D

A

0

Base

iasal in

Navajo B.L

w

М

Mexico Pri

N

G

Matt Peters | mpeters@utah.gov Greg Bunce | gbunce@utah.gov Utah Automated Geographic Reference Center

Salt

7.1